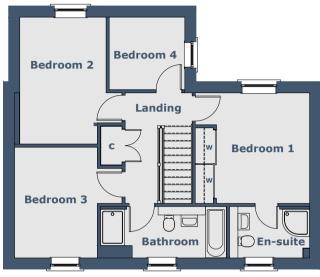

## **KIRKCAIG**

4 Bedroom Detached Villa

| Room | Sizes |  |  |
|------|-------|--|--|
|      |       |  |  |

| Ground Floor   | Metric (mm) | Imperial (ft/in) |                      |
|----------------|-------------|------------------|----------------------|
| Lounge         | 3745 x 5435 | 12'3" x 17'9"    | _                    |
| Kitchen/Dining | 3355 x 4010 | 11'0" x 13'1"    |                      |
| Sitting Area   | 3530 x 3920 | 11'6" x 12'10"   |                      |
| Utility        | 1960 x 2395 | 6'5" x 7'10"     | Maximum Sizes        |
| Toilet         | 2155 x 1410 | 7'0" x 4'7"      | _                    |
| First Floor    |             |                  |                      |
| Bedroom 1      | 3080 x 3655 | 10'1" x 11'11"   | _                    |
| En Suite       | 2650 x 1700 | 8'8" x 5'6"      | Maximum Sizes        |
| Bedroom 2      | 2855 x 4195 | 9'4" x 13'9"     | Excludes Door Recess |
| Bedroom 3      | 2735 x 3660 | 8'11" x 12'0"    | Excludes Door Recess |
| Bedroom 4      | 2500 x 2395 | 8'2" x 7'10"     |                      |
| Bathroom       | 4170 x 1700 | 13'8" x 5'6"     | Maximum Sizes        |

N.B. Room Sizes Exclude Wardrobes

Gross Floor Area 133.37m<sup>2</sup> (1436ft<sup>2</sup>)

## **First Floor Plan**

**Ground Floor Plan**