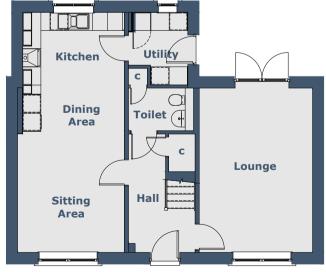

## **KIRKCAIG**

4 Bedroom Detached Villa

| Room | Sizes |  |  |
|------|-------|--|--|
|      |       |  |  |

| Ground Floor   | Metric (mm) | Imperial (ft/in) |                      |
|----------------|-------------|------------------|----------------------|
| Lounge         | 3745 x 5435 | 12'3" x 17'9"    | _                    |
| Kitchen/Dining | 3355 x 4010 | 11'0" x 13'1"    |                      |
| Sitting Area   | 3530 x 3920 | 11'6" x 12'10"   |                      |
| Utility        | 1960 x 2395 | 6'5" x 7'10"     | Maximum Sizes        |
| Toilet         | 2155 x 1410 | 7'0" x 4'7"      | _                    |
| First Floor    |             |                  |                      |
| Bedroom 1      | 3080 x 3655 | 10'1" x 11'11"   | _                    |
| En Suite       | 2650 x 1700 | 8'8" x 5'6"      | Maximum Sizes        |
| Bedroom 2      | 2855 x 4195 | 9'4" x 13'9"     | Excludes Door Recess |
| Bedroom 3      | 2735 x 3660 | 8'11" x 12'0"    | Excludes Door Recess |
| Bedroom 4      | 2500 x 2395 | 8'2" x 7'10"     |                      |
| Bathroom       | 4170 x 1700 | 13'8" x 5'6"     | Maximum Sizes        |

N.B. Room Sizes Exclude Wardrobes

Gross Floor Area 133.37m<sup>2</sup> (1436ft<sup>2</sup>)

## **First Floor Plan**

**Ground Floor Plan**