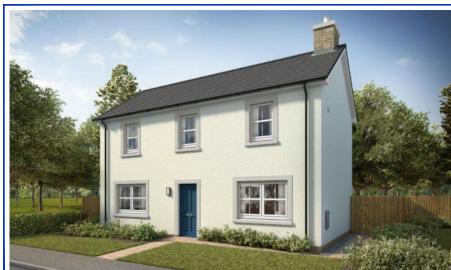

## **KIRKCAIG**

4 Bedroom Detached Villa

| Room | Sizes |  |  |
|------|-------|--|--|
|      |       |  |  |

| Ground Floor   | Metric (mm) | Imperial (ft/in) |                      |
|----------------|-------------|------------------|----------------------|
| Lounge         | 3745 x 5435 | 12'3" x 17'9"    | _                    |
| Kitchen/Dining | 3355 x 4010 | 11'0" x 13'1"    |                      |
| Sitting Area   | 3530 x 3920 | 11'6" x 12'10"   |                      |
| Utility        | 1960 x 2395 | 6'5" x 7'10"     | Maximum Sizes        |
| Toilet         | 2155 x 1410 | 7'0" x 4'7"      | _                    |
| First Floor    |             |                  |                      |
| Bedroom 1      | 3080 x 3655 | 10'1" x 11'11"   | _                    |
| En Suite       | 2650 x 1700 | 8'8" x 5'6"      | Maximum Sizes        |
| Bedroom 2      | 2855 x 4195 | 9'4" x 13'9"     | Excludes Door Recess |
| Bedroom 3      | 2735 x 3660 | 8'11" x 12'0"    | Excludes Door Recess |
| Bedroom 4      | 2500 x 2395 | 8'2" x 7'10"     |                      |
| Bathroom       | 4170 x 1700 | 13'8" x 5'6"     | Maximum Sizes        |