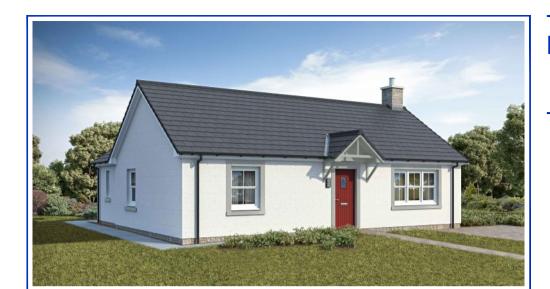

**LISMORE** 

3 Bedroom Bungalow



## **Room Sizes**

| Ground Floor   | Metric (mm) | Imperial (ft/in) |                      |
|----------------|-------------|------------------|----------------------|
| Lounge         | 5010 x 3195 | 16'5" x 10'5"    |                      |
| Kitchen/Dining | 5010 x 2700 | 16'5" x 8'10"    |                      |
| Bathroom       | 1700 x 2975 | 5'6" x 9'9"      |                      |
| Bedroom 1      | 2700 x 3350 | 8'10" x 10'11"   | Excludes door recess |
| En Suite       | 1355 x 2650 | 4'5" x 8'8"      | Excludes door recess |
| Bedroom 2      | 3180 x 2825 | 10'5" x 9'3"     | Excludes recess      |
| Bedroom 3      | 3180 x 2865 | 10'5" x 9'4"     | Excludes recess      |
|                |             |                  |