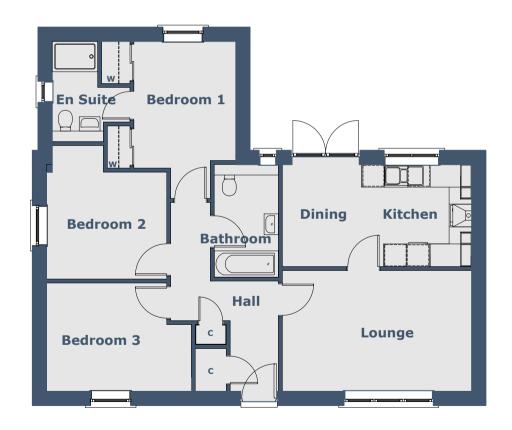

## **Room Sizes**

| Ground Floor   | Metric (mm) | Imperial (ft/in) |                      |
|----------------|-------------|------------------|----------------------|
| Lounge         | 5010 x 3195 | 16'5" x 10'5"    |                      |
| Kitchen/Dining | 5010 x 2700 | 16'5" x 8'10"    |                      |
| Bathroom       | 1700 x 2975 | 5'6" x 9'9"      |                      |
| Bedroom 1      | 2700 x 3350 | 8'10" x 10'11"   | Excludes door recess |
| En Suite       | 1355 x 2650 | 4'5" x 8'8"      | Excludes door recess |
| Bedroom 2      | 3180 x 2825 | 10'5" x 9'3"     | Excludes recess      |
| Bedroom 3      | 3180 x 2865 | 10'5" x 9'4"     | Excludes recess      |
|                |             |                  |                      |

N.B. Room Sizes Exclude Wardrobes

Gross Floor Area 83.33m² (897ft²)