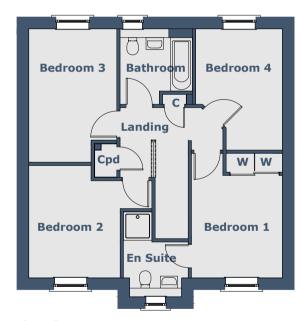

## **Room Sizes**

| Metric (mm)  | Imperial (ft/in)                                                                                                     |                                                                                                                                                                                                                                           |
|--------------|----------------------------------------------------------------------------------------------------------------------|-------------------------------------------------------------------------------------------------------------------------------------------------------------------------------------------------------------------------------------------|
| 2010 - 1515  |                                                                                                                      |                                                                                                                                                                                                                                           |
| 39 10 X 4515 | 12'9" x 14'9"                                                                                                        | Maximum sizes                                                                                                                                                                                                                             |
| 5020 x 3235  | 16'5" x 10'7"                                                                                                        | _                                                                                                                                                                                                                                         |
| 1790 x 2300  | 5'10" x 7'6"                                                                                                         |                                                                                                                                                                                                                                           |
| 1040 x 2300  | 3'4" x 7'6"                                                                                                          | _                                                                                                                                                                                                                                         |
| 2850 x 5440  | 9'4" x 17'10"                                                                                                        |                                                                                                                                                                                                                                           |
|              |                                                                                                                      | _                                                                                                                                                                                                                                         |
| 2890 x 3255  | 9'5" x 10'8"                                                                                                         | Excluding door recess                                                                                                                                                                                                                     |
| 2055 x 1145  | 6'8" x 3'9"                                                                                                          | Excluding shower recess                                                                                                                                                                                                                   |
| 2905 x 3565  | 9'6" x 11'8"                                                                                                         | Maximum sizes                                                                                                                                                                                                                             |
| 2280 x 4240  | 7'5" x 13'10"                                                                                                        | Maximum sizes                                                                                                                                                                                                                             |
| 2800 x 3850  | 9'2" x 12'7"                                                                                                         | Maximum sizes                                                                                                                                                                                                                             |
| 2300 x 1980  | 7'6" x 6'5"                                                                                                          | _                                                                                                                                                                                                                                         |
|              | 1790 x 2300<br>1040 x 2300<br>2850 x 5440<br>2890 x 3255<br>2055 x 1145<br>2905 x 3565<br>2280 x 4240<br>2800 x 3850 | 5020 x 3235 16'5" x 10'7"  1790 x 2300 5'10" x 7'6"  1040 x 2300 3'4" x 7'6"  2850 x 5440 9'4" x 17'10"  2890 x 3255 9'5" x 10'8"  2055 x 1145 6'8" x 3'9"  2905 x 3565 9'6" x 11'8"  2280 x 4240 7'5" x 13'10"  2800 x 3850 9'2" x 12'7" |

N.B. Room Sizes Exclude Wardrobes

Gross Floor Area 112.56m<sup>2</sup> (1212ft<sup>2</sup>)

**First Floor**