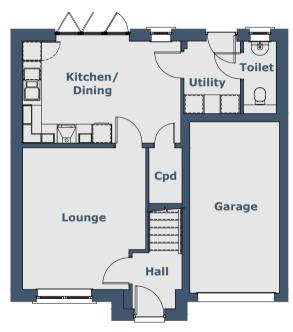

## **Room Sizes**

| Metric (mm)  | Imperial (ft/in)                                                                                                     |                                                                                                                                                                                                                                           |
|--------------|----------------------------------------------------------------------------------------------------------------------|-------------------------------------------------------------------------------------------------------------------------------------------------------------------------------------------------------------------------------------------|
| 2010 - 1515  |                                                                                                                      |                                                                                                                                                                                                                                           |
| 39 10 X 4515 | 12'9" x 14'9"                                                                                                        | Maximum sizes                                                                                                                                                                                                                             |
| 5020 x 3235  | 16'5" x 10'7"                                                                                                        | _                                                                                                                                                                                                                                         |
| 1790 x 2300  | 5'10" x 7'6"                                                                                                         |                                                                                                                                                                                                                                           |
| 1040 x 2300  | 3'4" x 7'6"                                                                                                          | _                                                                                                                                                                                                                                         |
| 2850 x 5440  | 9'4" x 17'10"                                                                                                        |                                                                                                                                                                                                                                           |
|              |                                                                                                                      | _                                                                                                                                                                                                                                         |
| 2890 x 3255  | 9'5" x 10'8"                                                                                                         | Excluding door recess                                                                                                                                                                                                                     |
| 2055 x 1145  | 6'8" x 3'9"                                                                                                          | Excluding shower recess                                                                                                                                                                                                                   |
| 2905 x 3565  | 9'6" x 11'8"                                                                                                         | Maximum sizes                                                                                                                                                                                                                             |
| 2280 x 4240  | 7'5" x 13'10"                                                                                                        | Maximum sizes                                                                                                                                                                                                                             |
| 2800 x 3850  | 9'2" x 12'7"                                                                                                         | Maximum sizes                                                                                                                                                                                                                             |
| 2300 x 1980  | 7'6" x 6'5"                                                                                                          | _                                                                                                                                                                                                                                         |
|              | 1790 x 2300<br>1040 x 2300<br>2850 x 5440<br>2890 x 3255<br>2055 x 1145<br>2905 x 3565<br>2280 x 4240<br>2800 x 3850 | 5020 x 3235 16'5" x 10'7"  1790 x 2300 5'10" x 7'6"  1040 x 2300 3'4" x 7'6"  2850 x 5440 9'4" x 17'10"  2890 x 3255 9'5" x 10'8"  2055 x 1145 6'8" x 3'9"  2905 x 3565 9'6" x 11'8"  2280 x 4240 7'5" x 13'10"  2800 x 3850 9'2" x 12'7" |

N.B. Room Sizes Exclude Wardrobes

Gross Floor Area 112.56m<sup>2</sup> (1212ft<sup>2</sup>)

**First Floor**