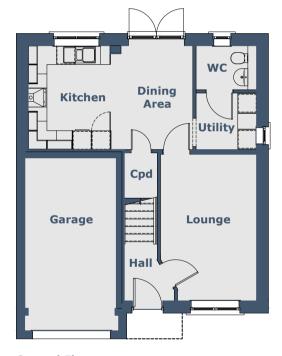

## **Room Sizes**

| Ground Floor   | Metric (mm) | Imperial (ft/in) |                       |
|----------------|-------------|------------------|-----------------------|
| Lounge         | 3055 x 4660 | 10'0" x 15'3"    | Maximum sizes         |
| Kitchen/Dining | 5230 x 3300 | 17'1" x 10'9"    |                       |
| Utility        | 1925 x 1795 | 6'3" x 5'10"     | _                     |
| Toilet         | 1925 x 1405 | 6'3" x 4'7"      | _                     |
| Garage         | 2905 x 5495 | 9'6" x 18'0"     |                       |
| First Floor    |             |                  | _                     |
| Bedroom 1      | 3055 x 2830 | 10'0" x 9'3"     | Excluding door recess |
| En Suite       | 1925 x 1940 | 6'3" x 6'4"      |                       |
| Bedroom 2      | 3400 x 3560 | 11'1" x 11'8"    | Maximum sizes         |
| Bedroom 3      | 2485 x 3515 | 8'1" x 11'6"     | Maximum sizes         |
| Bedroom 4      | 2280 x 3155 | 7'5" x 10'4"     | Maximum sizes         |
| Bathroom       | 2280 x 1980 | 7'5" x 6'5"      |                       |

N.B. Room Sizes Exclude Wardrobes

Gross Floor Area 103.19m² (1111ft²)

**Ground Floor** 

**First Floor**