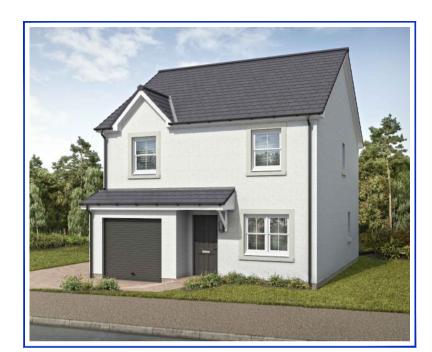

## **BUIE** 4 Bedroom Detached Villa



## **Room Sizes**

| Ground Floor   | Metric (mm) | Imperial (ft/in) |                       |
|----------------|-------------|------------------|-----------------------|
| Lounge         | 3055 x 4660 | 10'0" x 15'3"    | Maximum sizes         |
| Kitchen/Dining | 5230 x 3300 | 17'1" x 10'9"    |                       |
| Utility        | 1925 x 1795 | 6'3" x 5'10"     | _                     |
| Toilet         | 1925 x 1405 | 6'3" x 4'7"      | _                     |
| Garage         | 2905 x 5495 | 9'6" x 18'0"     |                       |
| First Floor    |             |                  | _                     |
| Bedroom 1      | 3055 x 2830 | 10'0" x 9'3"     | Excluding door recess |
| En Suite       | 1925 x 1940 | 6'3" x 6'4"      |