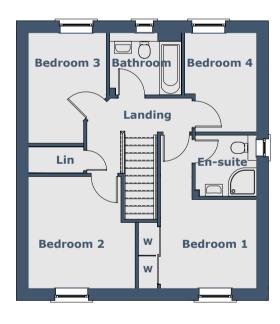

## **Room Sizes**

| Ground Floor   | Metric (mm) | Imperial (ft/in) |                       |
|----------------|-------------|------------------|-----------------------|
| Lounge         | 3055 x 4660 | 10'0" x 15'3"    | Maximum sizes         |
| Kitchen/Dining | 5230 x 3300 | 17'1" x 10'9"    |                       |
| Utility        | 1925 x 1795 | 6'3" x 5'10"     | _                     |
| Toilet         | 1925 x 1405 | 6'3" x 4'7"      | _                     |
| Garage         | 2905 x 5495 | 9'6" x 18'0"     |                       |
| First Floor    |             |                  | _                     |
| Bedroom 1      | 3055 x 2830 | 10'0" x 9'3"     | Excluding door recess |
| En Suite       | 1925 x 1940 | 6'3" x 6'4"      |                       |
| Bedroom 2      | 3400 x 3560 | 11'1" x 11'8"    | Maximum sizes         |
| Bedroom 3      | 2485 x 3515 | 8'1" x 11'6"     | Maximum sizes         |
| Bedroom 4      | 2280 x 3155 | 7'5" x 10'4"     | Maximum sizes         |
| Bathroom       | 2280 x 1980 | 7'5" x 6'5"      |                       |

N.B. Room Sizes Exclude Wardrobes

Gross Floor Area 103.19m² (1111ft²)

**Ground Floor** 

**First Floor**