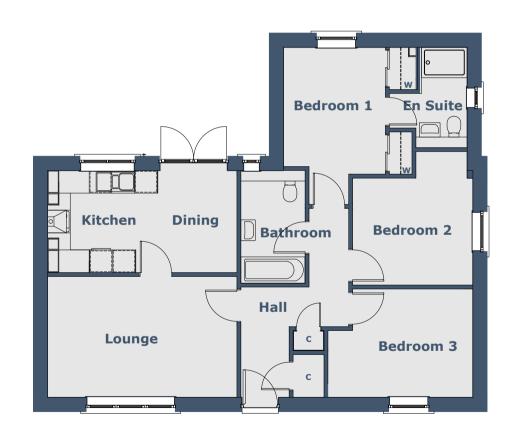

## **Room Sizes**

| Ground Floor   | Metric (mm) | Imperial (ft/in) |                      |
|----------------|-------------|------------------|----------------------|
| Lounge         | 5010 x 3195 | 16'5" x 10'5"    |                      |
| Kitchen/Dining | 5010 x 2700 | 16'5" x 8'10"    |                      |
| Bathroom       | 1700 x 2975 | 5'6" x 9'9"      |                      |
| Bedroom 1      | 2700 x 3350 | 8'10" x 10'11"   | Excludes door recess |
| En Suite       | 1355 x 2650 | 4'5" x 8'8"      | Excludes door recess |
| Bedroom 2      | 3180 x 2825 | 10'5" x 9'3"     | Excludes recess      |
| Bedroom 3      | 3180 x 2865 | 10'5" x 9'4"     | Excludes recess      |
|                |             |                  |                      |

N.B. Room Sizes Exclude Wardrobes

Gross Floor Area 83.33m² (897ft²)