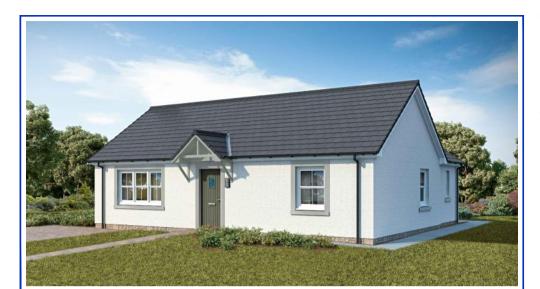

**LISMORE** 

3 Bedroom Bungalow



## **Room Sizes**

| Ground Floor   | Metric (mm) | Imperial (ft/in) |                      |
|----------------|-------------|------------------|----------------------|
| Lounge         | 5010 x 3195 | 16'5" x 10'5"    |                      |
| Kitchen/Dining | 5010 x 2700 | 16'5" x 8'10"    |                      |
| Bathroom       | 1700 x 2975 | 5'6" x 9'9"      |                      |
| Bedroom 1      | 2700 x 3350 | 8'10" x 10'11"   | Excludes door recess |
| En Suite       | 1355 x 2650 | 4'5" x 8'8"      | Excludes door recess |
| Bedroom 2      | 3180 x 2825 | 10'5" x 9'3"     | Excludes recess      |
| Bedroom 3      | 3180 x 2865 | 10'5" x 9'4"     | Excludes recess      |
|                |             |                  |