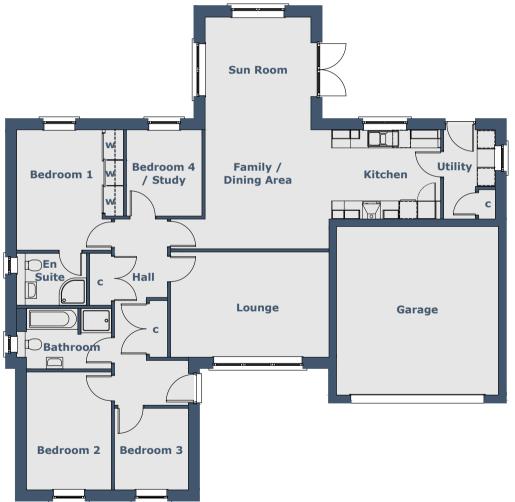

## **Room Sizes**

| Ground Floor                                | Metric (mm)                                                                                                                                                                                                                                                                                                                                                                                                                                                                                                                                                                                                                                                                                                                                                                                                                                                                                                                                                                                                                                                                                                                                                                                                                                                                                                                                                                                                                                                                                                                                                                                                                                                                                                                                                                                                                                                                                                                                                                                                                                                                                                                    | Imperial (ft/in) |                      |
|---------------------------------------------|--------------------------------------------------------------------------------------------------------------------------------------------------------------------------------------------------------------------------------------------------------------------------------------------------------------------------------------------------------------------------------------------------------------------------------------------------------------------------------------------------------------------------------------------------------------------------------------------------------------------------------------------------------------------------------------------------------------------------------------------------------------------------------------------------------------------------------------------------------------------------------------------------------------------------------------------------------------------------------------------------------------------------------------------------------------------------------------------------------------------------------------------------------------------------------------------------------------------------------------------------------------------------------------------------------------------------------------------------------------------------------------------------------------------------------------------------------------------------------------------------------------------------------------------------------------------------------------------------------------------------------------------------------------------------------------------------------------------------------------------------------------------------------------------------------------------------------------------------------------------------------------------------------------------------------------------------------------------------------------------------------------------------------------------------------------------------------------------------------------------------------|------------------|----------------------|
| Lounge                                      | 5240 x 3480                                                                                                                                                                                                                                                                                                                                                                                                                                                                                                                                                                                                                                                                                                                                                                                                                                                                                                                                                                                                                                                                                                                                                                                                                                                                                                                                                                                                                                                                                                                                                                                                                                                                                                                                                                                                                                                                                                                                                                                                                                                                                                                    | 17'2" x 11'5"    | -                    |
| Kitchen                                     | 3685 x 2950                                                                                                                                                                                                                                                                                                                                                                                                                                                                                                                                                                                                                                                                                                                                                                                                                                                                                                                                                                                                                                                                                                                                                                                                                                                                                                                                                                                                                                                                                                                                                                                                                                                                                                                                                                                                                                                                                                                                                                                                                                                                                                                    | 12'1" x 9'8"     |                      |
| Family/Dining Area                          | 4100 x 3935                                                                                                                                                                                                                                                                                                                                                                                                                                                                                                                                                                                                                                                                                                                                                                                                                                                                                                                                                                                                                                                                                                                                                                                                                                                                                                                                                                                                                                                                                                                                                                                                                                                                                                                                                                                                                                                                                                                                                                                                                                                                                                                    | 13'5" x 12'10"   | Excludes Door Recess |
| Sun Room                                    | 3500 x 3735                                                                                                                                                                                                                                                                                                                                                                                                                                                                                                                                                                                                                                                                                                                                                                                                                                                                                                                                                                                                                                                                                                                                                                                                                                                                                                                                                                                                                                                                                                                                                                                                                                                                                                                                                                                                                                                                                                                                                                                                                                                                                                                    | 11'5" x 12'3"    | _                    |
| Utility                                     | 1705 x 2950                                                                                                                                                                                                                                                                                                                                                                                                                                                                                                                                                                                                                                                                                                                                                                                                                                                                                                                                                                                                                                                                                                                                                                                                                                                                                                                                                                                                                                                                                                                                                                                                                                                                                                                                                                                                                                                                                                                                                                                                                                                                                                                    | 5'7" x 9'8"      | _                    |
| Bedroom 1                                   | 2825 x 3980                                                                                                                                                                                                                                                                                                                                                                                                                                                                                                                                                                                                                                                                                                                                                                                                                                                                                                                                                                                                                                                                                                                                                                                                                                                                                                                                                                                                                                                                                                                                                                                                                                                                                                                                                                                                                                                                                                                                                                                                                                                                                                                    | 9'3" x 13'0"     | Excludes Door Recess |
| En Suite                                    | 2310 x 1720                                                                                                                                                                                                                                                                                                                                                                                                                                                                                                                                                                                                                                                                                                                                                                                                                                                                                                                                                                                                                                                                                                                                                                                                                                                                                                                                                                                                                                                                                                                                                                                                                                                                                                                                                                                                                                                                                                                                                                                                                                                                                                                    | 7'6" x 5'7"      | _                    |
| Bedroom 2                                   | 2805 x 3900                                                                                                                                                                                                                                                                                                                                                                                                                                                                                                                                                                                                                                                                                                                                                                                                                                                                                                                                                                                                                                                                                                                                                                                                                                                                                                                                                                                                                                                                                                                                                                                                                                                                                                                                                                                                                                                                                                                                                                                                                                                                                                                    | 9'2" x 12'9"     |                      |
| Bedroom 3                                   | 2445 x 2700                                                                                                                                                                                                                                                                                                                                                                                                                                                                                                                                                                                                                                                                                                                                                                                                                                                                                                                                                                                                                                                                                                                                                                                                                                                                                                                                                                                                                                                                                                                                                                                                                                                                                                                                                                                                                                                                                                                                                                                                                                                                                                                    | 8'0" x 8'10"     | _                    |
| Bedroom 4                                   | 2500 x 2850                                                                                                                                                                                                                                                                                                                                                                                                                                                                                                                                                                                                                                                                                                                                                                                                                                                                                                                                                                                                                                                                                                                                                                                                                                                                                                                                                                                                                                                                                                                                                                                                                                                                                                                                                                                                                                                                                                                                                                                                                                                                                                                    | 8'2" x 9'4"      |                      |
| Bathroom                                    | 2800 x 1995                                                                                                                                                                                                                                                                                                                                                                                                                                                                                                                                                                                                                                                                                                                                                                                                                                                                                                                                                                                                                                                                                                                                                                                                                                                                                                                                                                                                                                                                                                                                                                                                                                                                                                                                                                                                                                                                                                                                                                                                                                                                                                                    | 9'2" x 6'6"      | _                    |
| Garage                                      | 5350 x 5570                                                                                                                                                                                                                                                                                                                                                                                                                                                                                                                                                                                                                                                                                                                                                                                                                                                                                                                                                                                                                                                                                                                                                                                                                                                                                                                                                                                                                                                                                                                                                                                                                                                                                                                                                                                                                                                                                                                                                                                                                                                                                                                    | 17'6" x 18'3"    |                      |
| CHARLEST SERVICE TO COMPANY SCHOOL BRIDGERS | Male Charles of the Control of the C |                  |                      |

N.B. Room Sizes Exclude Wardrobes

Gross Floor Area 130.38m² (1403ft²)