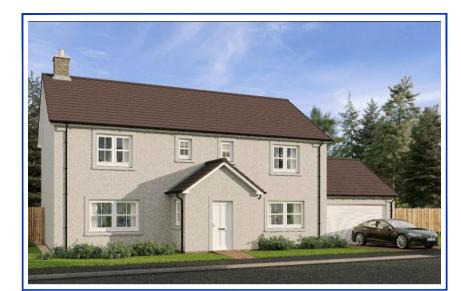

## **MOIDART**

## 4 Bedroom Detached Villa



## Bedroom 1 Bedroom 4 Bedroom 4 First Floor Plan



## **Room Sizes**

| Ground Floor   | Metric (mm) | Imperial (ft/in) | _                       |
|----------------|-------------|------------------|-------------------------|
| Lounge         | 3990 x 7100 | 13'1" x 23'3"    |                         |
| Kitchen/Dining | 4775 x 7100 | 15'7" x 23'3"    |                         |
| Utility        | 3380 x 1790 | 11'1" x 5'10"    |                         |
| Toilet         | 2065 x 1610 | 6'9" x 5'3"      |                         |
| Larder         | 1200 x 1610 | 3'11" x 5'3"     |                         |
| Garage         | 5185 x 5690 | 17'0" x 18'8"    |                         |
| First Floor    |             |                  |