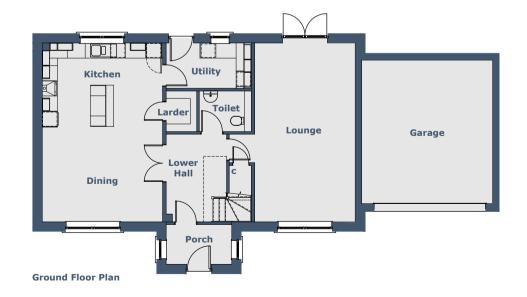

## **Room Sizes**

| Ground Floor   | Metric (mm) | Imperial (ft/in) | _                       |
|----------------|-------------|------------------|-------------------------|
| Lounge         | 3990 x 7100 | 13'1" x 23'3"    |                         |
| Kitchen/Dining | 4775 x 7100 | 15'7" x 23'3"    |                         |
| Utility        | 3380 x 1790 | 11'1" x 5'10"    |                         |
| Toilet         | 2065 x 1610 | 6'9" x 5'3"      |                         |
| Larder         | 1200 x 1610 | 3'11" x 5'3"     |                         |
| Garage         | 5185 x 5690 | 17'0" x 18'8"    |                         |
| First Floor    |             |                  |                         |
| Bedroom 1      | 3200 x 5130 | 10'5" x 16'9"    | Excludes Door Recess    |
| En Suite 1     | 1680 x 1865 | 5'6" x 6'1"      | Excluding Shower Recess |
| Bedroom 2      | 2910 x 4090 | 9'6" x 13'5"     |                         |
| En Suite 2     | 1920 x 1800 | 6'3" x 5'10"     | Excluding Shower Recess |
| Bedroom 3      | 4055 x 2935 | 13'3" x 9'7"     | Excluding Recess        |
| Bedroom 4      | 4035 x 2905 | 13'2" x 9'6"     |                         |
| Bathroom       | 2300 x 2905 | 7'6" x 9'6"      | Maximum Sizes           |
|                |             |                  |                         |

N.B. Room Sizes Exclude Wardrobes

Gross Floor Area 178.93m<sup>2</sup> (1926ft<sup>2</sup>)