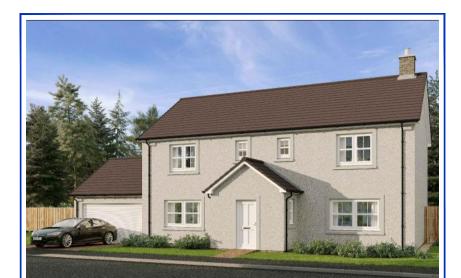

## **MOIDART**

## 4 Bedroom Detached Villa



## **Room Sizes**

| TOOM OLEGO     |             |                  |                         |
|----------------|-------------|------------------|-------------------------|
| Ground Floor   | Metric (mm) | Imperial (ft/in) | _                       |
| Lounge         | 3990 x 7100 | 13'1" x 23'3"    | _                       |
| Kitchen/Dining | 4775 x 7100 | 15'7" x 23'3"    | _                       |
| Utility        | 3380 x 1790 | 11'1" x 5'10"    |                         |
| Toilet         | 2065 x 1610 | 6'9" x 5'3"      |                         |
| Larder         | 1200 x 1610 | 3'11" x 5'3"     |                         |
| Garage         | 5185 x 5690 | 17'0" x 18'8"    |                         |
| First Floor    |