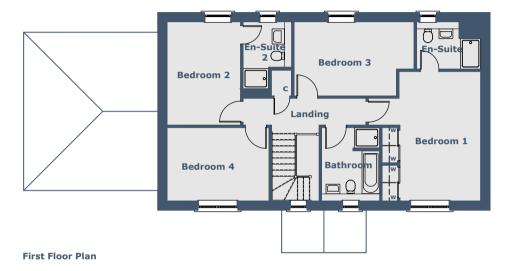

## **Room Sizes**

| TOOM OLEGO     |             |                  |                         |
|----------------|-------------|------------------|-------------------------|
| Ground Floor   | Metric (mm) | Imperial (ft/in) | _                       |
| Lounge         | 3990 x 7100 | 13'1" x 23'3"    | _                       |
| Kitchen/Dining | 4775 x 7100 | 15'7" x 23'3"    | _                       |
| Utility        | 3380 x 1790 | 11'1" x 5'10"    |                         |
| Toilet         | 2065 x 1610 | 6'9" x 5'3"      |                         |
| Larder         | 1200 x 1610 | 3'11" x 5'3"     |                         |
| Garage         | 5185 x 5690 | 17'0" x 18'8"    |                         |
| First Floor    |             |                  |                         |
| Bedroom 1      | 3200 x 5130 | 10'5" x 16'9"    | Excludes Door Recess    |
| En Suite 1     | 1680 x 1865 | 5'6" x 6'1"      | Excluding Shower Recess |
| Bedroom 2      | 2910 x 4090 | 9'6" x 13'5"     |                         |
| En Suite 2     | 1920 x 1800 | 6'3" x 5'10"     | Excluding Shower Recess |
| Bedroom 3      | 4055 x 2935 | 13'3" x 9'7"     | Excluding Recess        |
| Bedroom 4      | 4035 x 2905 | 13'2" x 9'6"     |                         |
| Bathroom       | 2300 x 2905 | 7'6" x 9'6"      | Maximum Sizes           |
|                |             |                  |                         |

N.B. Room Sizes Exclude Wardrobes