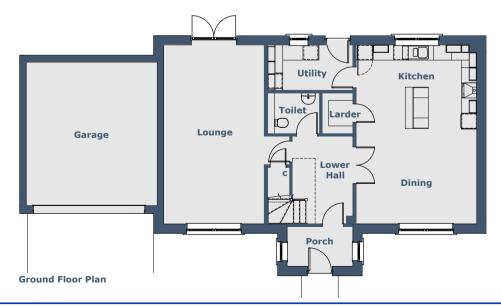

## **Room Sizes**

| TOOM OLEGO     |             |                  |                         |
|----------------|-------------|------------------|-------------------------|
| Ground Floor   | Metric (mm) | Imperial (ft/in) | _                       |
| Lounge         | 3990 x 7100 | 13'1" x 23'3"    | _                       |
| Kitchen/Dining | 4775 x 7100 | 15'7" x 23'3"    | _                       |
| Utility        | 3380 x 1790 | 11'1" x 5'10"    |                         |
| Toilet         | 2065 x 1610 | 6'9" x 5'3"      |                         |
| Larder         | 1200 x 1610 | 3'11" x 5'3"     |                         |
| Garage         | 5185 x 5690 | 17'0" x 18'8"    |                         |
| First Floor    |             |                  |                         |
| Bedroom 1      | 3200 x 5130 | 10'5" x 16'9"    | Excludes Door Recess    |
| En Suite 1     | 1680 x 1865 | 5'6" x 6'1"      | Excluding Shower Recess |
| Bedroom 2      | 2910 x 4090 | 9'6" x 13'5"     |                         |
| En Suite 2     | 1920 x 1800 | 6'3" x 5'10"     | Excluding Shower Recess |
| Bedroom 3      | 4055 x 2935 | 13'3" x 9'7"     | Excluding Recess        |
| Bedroom 4      | 4035 x 2905 | 13'2" x 9'6"     |                         |
| Bathroom       | 2300 x 2905 | 7'6" x 9'6"      | Maximum Sizes           |
|                |             |                  |                         |