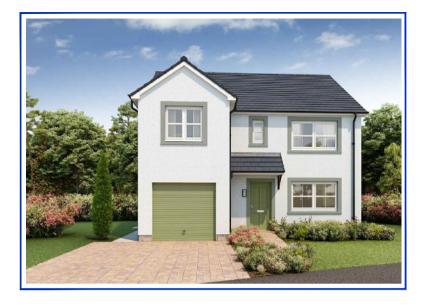

## **Room Sizes**

| Ground Floor   | Metric (mm) | Imperial (ft/in) |                         |
|----------------|-------------|------------------|-------------------------|
| Lounge         | 3465 x 4990 | 11'4" x 16'4"    |                         |
| Kitchen/Dining | 6815 x 3215 | 22'4" x 10'6"    | <del>70</del>           |
| Utility        | 1700 x 2405 | 5'6" x 7'10"     |                         |
| Toilet         | 1700 x 2180 | 5'6" x 7'1"      |                         |
| Garage         | 2880 x 5575 | 9'5" x 18'3"     |                         |
| First Floor    |             |                  |                         |
| Master Bedroom | 3850 x 4440 | 12'7" x 14'6"    | Maximum sizes           |
| En Suite       | 1905 x 1680 | 6'3" x 5'6"      | Excluding shower recess |