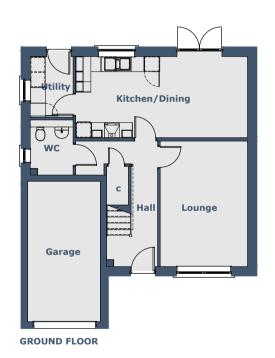

## **Room Sizes**

| Ground Floor   | Metric (mm) | Imperial (ft/in) |                         |
|----------------|-------------|------------------|-------------------------|
| Lounge         | 3465 x 4990 | 11'4" x 16'4"    |                         |
| Kitchen/Dining | 6815 x 3215 | 22'4" x 10'6"    | <del>70</del>           |
| Utility        | 1700 x 2405 | 5'6" x 7'10"     |                         |
| Toilet         | 1700 x 2180 | 5'6" x 7'1"      |                         |
| Garage         | 2880 x 5575 | 9'5" x 18'3"     |                         |
| First Floor    |             |                  |                         |
| Master Bedroom | 3850 x 4440 | 12'7" x 14'6"    | Maximum sizes           |
| En Suite       | 1905 x 1680 | 6'3" x 5'6"      | Excluding shower recess |
| Bedroom 2      | 2730 x 3300 | 8'11" x 10'9"    |                         |
| Bedroom 3      | 2900 x 3685 | 9'6" x 12'1"     | Maximum sizes           |
| Bedroom 4      | 3685 x 3330 | 12'1" x 10'11"   | Maximum sizes           |
| Bedroom 5      | 2180 x 2985 | 7'1" x 9'9"      |                         |
| Bathroom       | 2375 x 1700 | 7'9" x 5'6"      | Excluding shower recess |

N.B. Room Sizes Exclude Wardrobes

Gross Floor Area 138.43m² (1490ft²)