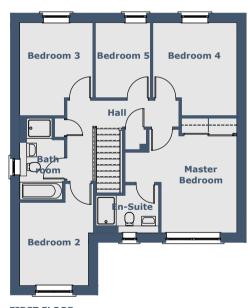

## **Room Sizes**

| Ground Floor   | Metric (mm) | Imperial (ft/in) |                         |
|----------------|-------------|------------------|-------------------------|
| Lounge         | 3465 x 4990 | 11'4" x 16'4"    |                         |
| Kitchen/Dining | 6815 x 3215 | 22'4" x 10'6"    | <del>70</del>           |
| Utility        | 1700 x 2405 | 5'6" x 7'10"     |                         |
| Toilet         | 1700 x 2180 | 5'6" x 7'1"      |                         |
| Garage         | 2880 x 5575 | 9'5" x 18'3"     |                         |
| First Floor    |             |                  |                         |
| Master Bedroom | 3850 x 4440 | 12'7" x 14'6"    | Maximum sizes           |
| En Suite       | 1905 x 1680 | 6'3" x 5'6"      | Excluding shower recess |
| Bedroom 2      | 2730 x 3300 | 8'11" x 10'9"    |                         |
| Bedroom 3      | 2900 x 3685 | 9'6" x 12'1"     | Maximum sizes           |
| Bedroom 4      | 3685 x 3330 | 12'1" x 10'11"   | Maximum sizes           |
| Bedroom 5      | 2180 x 2985 | 7'1" x 9'9"      |                         |
| Bathroom       | 2375 x 1700 | 7'9" x 5'6"      | Excluding shower recess |

N.B. Room Sizes Exclude Wardrobes

Gross Floor Area 138.43m² (1490ft²)