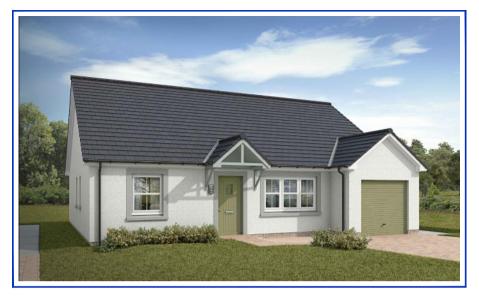

|                | Room Sizes  |                      | _                    |
|----------------|-------------|----------------------|----------------------|
| Ground Floor   | Metric (mm) | Imperial (fl/in)     |                      |
| Lounge         | 3645 x 5080 | 11'11" x 16'7"       | _                    |
| Kitchen        | 3135 x 3135 | 10'3" x 10'3"        |                      |
| Breakfast Room | 2750 x 4220 | 9'0" x 13'10"        | Excludes Door Recess |
| Sun Room       | 3500 x 3632 | 11'5" x 11'10"       |                      |
| Utility        | 3010 x 1745 | 9'10" x 5'8"         | Maximum Sizes        |
| Bathroom       | 3725 x 1650 | 12'2" x 5'4"         |                      |
| Bedroom 1      | 2805 x 3585 | 9'2" x 11'9"         |                      |
| En Sui