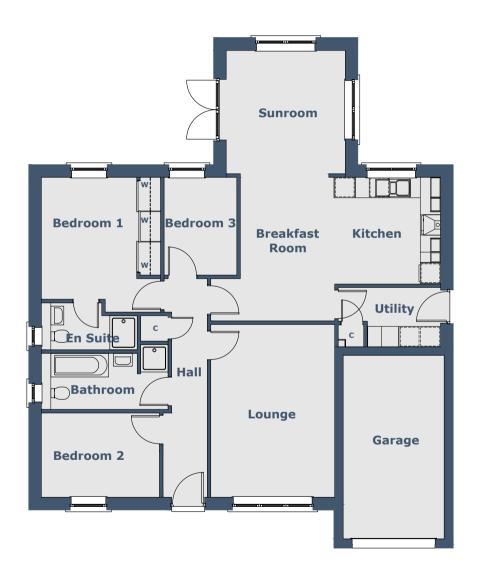

|                | Room Sizes  |                      | _                    |
|----------------|-------------|----------------------|----------------------|
| Ground Floor   | Metric (mm) | Imperial (fl/in)     |                      |
| Lounge         | 3645 x 5080 | 11'11" x 16'7"       | _                    |
| Kitchen        | 3135 x 3135 | 10'3" x 10'3"        |                      |
| Breakfast Room | 2750 x 4220 | 9'0" x 13'10"        | Excludes Door Recess |
| Sun Room       | 3500 x 3632 | 11'5" x 11'10"       |                      |
| Utility        | 3010 x 1745 | 9'10" x 5'8"         | Maximum Sizes        |
| Bathroom       | 3725 x 1650 | 12'2" x 5'4"         |                      |
| Bedroom 1      | 2805 x 3585 | 9'2" x 11'9"         |                      |
| En Suite       | 2820 x 1380 | 9'3" x 4'6"          | Maximum Sizes        |
| Bedroom 2      | 3475 x 2480 | <b>11'4" x 8'1</b> " |                      |
| Bedroom 3      | 2140 x 2875 | 7'0" x 9'5"          |                      |
| Garage         | 2970 x 5395 | 9'8" x 17'8"         | _                    |

N.B. Room Sizes Exclude Wardrobes

Gross Floor Area 109.63m<sup>2</sup> (1180ft<sup>2</sup>)