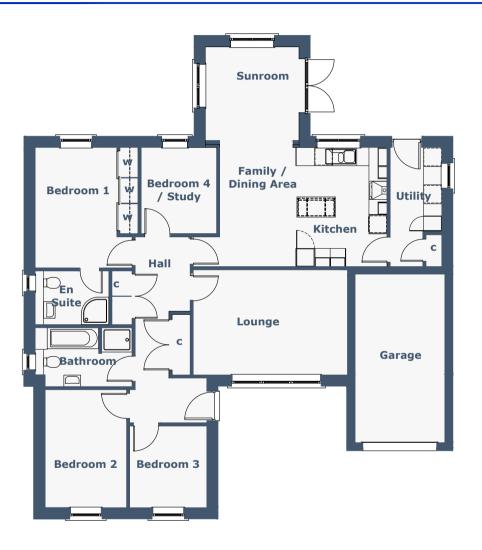

|                | <b>Room Sizes</b> |                  |               |
|----------------|-------------------|------------------|---------------|
| Ground Floor   | Metric (mm)       | Imperial (ft⁄in) |               |
| Lounge         | 5100 x 3480       | 16'8" x 11'5"    | _             |
| Kitchen/Dining | 5532 x 3937       | 18'1" x 12'11"   | _             |
| Utility        | 1705 x 3937       | 5'7" x 12'11"    | Maximum Sizes |
| Bedroom 1      | 2700 x 3980       | 8'10" x 13'0"    | -             |
| En Suite       | 2435 x 1770       | 7'11" x 5'9"     | _             |
| Bedroom 2      | 2700 x 3900       | 8'10" x 12'9"    |               |
| Bedroom 3      | 2550 x 2700       | 8'4" x 8'10"     | _             |
| Bedroom 4      | 2498 x 2850       | 8'2" x 9'4"      | -             |
| Bathroom       | 3207 x 1947       | 10'6" x 6'4"     |               |
| Sunroom        | 3100 x 3230       | 10'2" x 10'7"    |               |
| Garage         | 2971 x 5583       | 9'8" x 18'3"     | _             |

N.B. Room Sizes Exclude Wardrobes

Gross Floor Area 123.72m<sup>2</sup> (1332ft<sup>2</sup>)

## **ARKLET WITH SUNROOM**

4 Bedroom Bungalow