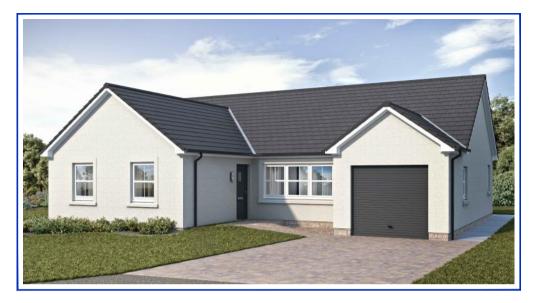

|                | <b>Room Sizes</b> |                  |               |
|----------------|-------------------|------------------|---------------|
| Ground Floor   | Metric (mm)       | Imperial (ft⁄in) |               |
| Lounge         | 5100 x 3480       | 16'8" x 11'5"    | _             |
| Kitchen/Dining | 5532 x 3937       | 18'1" x 12'11"   | _             |
| Utility        | 1705 x 3937       | 5'7" x 12'11"    | Maximum Sizes |
| Bedroom 1      | 2700 x 3980       | 8'10" x 13'0"    | -             |
| En Suite       | 2435 x 1770       | 7'11" x 5'9"     | _             |
| Bedroom 2      | 2700 x 3900       | 8'10" x 12'9"    |               |
| Bedroom 3      | 2550 x 2700       | 8'4" x 8'10"     | _             |
| Bedroom 4      | 2498 x 2850       | 8'2" x 9'4"      |