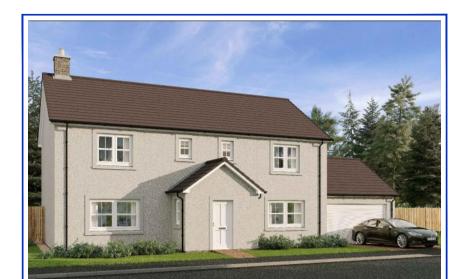

This image is not plot specific (Sun Room is not shown)

## **Room Sizes**

| Ground Floor                      | Metric (mm) | Imperial (ft/in) |                         |
|-----------------------------------|-------------|------------------|-------------------------|
| Lounge                            | 3990 x 7100 | 13'1" x 23'3"    | _                       |
| Kitchen/Dining                    | 4775 x 7100 | 15'7" x 23'3"    | _                       |
| Utility                           | 3380 x 1790 | 11'1" x 5'10"    | _                       |
| Toilet                            | 2065 x 1610 | 6'9" x 5'3"      |                         |
| Larder                            | 1200 x 1610 | 3'11" x 5'3"     | _                       |
| Sun Room                          | 4155