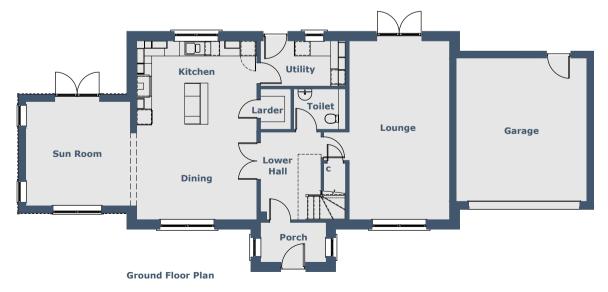

This image is not plot specific (Sun Room is not shown)

## **Room Sizes**

| Ground Floor                      | Metric (mm) | Imperial (ft/in) |                         |
|-----------------------------------|-------------|------------------|-------------------------|
| Lounge                            | 3990 x 7100 | 13'1" x 23'3"    | _                       |
| Kitchen/Dining                    | 4775 x 7100 | 15'7" x 23'3"    | _                       |
| Utility                           | 3380 x 1790 | 11'1" x 5'10"    | _                       |
| Toilet                            | 2065 x 1610 | 6'9" x 5'3"      |                         |
| Larder                            | 1200 x 1610 | 3'11" x 5'3"     | _                       |
| Sun Room                          | 4155 x 4140 | 13'7" x 13'6"    | _                       |
| Garage                            | 5185 x 5690 | 17'0" x 18'8"    | _                       |
| First Floor                       |             |                  | _                       |
| Bedroom 1                         | 3200 x 5130 | 10'5" x 16'9"    | Excludes Door Recess    |
| En Suite 1                        | 2590 x 1980 | 8'5" x 6'5"      | Excluding Shower Recess |
| Bedroom 2                         | 2910 x 4090 | 9'6" x 13'5"     | _                       |
| En Suite 2                        | 1920 x 1800 | 6'3" x 5'10"     | Excluding Shower Recess |
| Bedroom 3                         | 4055 x 2935 | 13'3" x 9'7"     | Excluding Recess        |
| Bedroom 4                         | 4035 x 2905 | 13'2" x 9'6"     | _                       |
| Bathroom                          | 2300 x 2905 | 7'6" x 9'6"      |                         |
| N.B. Boom Sizes Evolude Mardrohes |             |                  |                         |

N.B. Room Sizes Exclude Wardrobes

## Gross Floor Area 197.39m² (2125ft²)