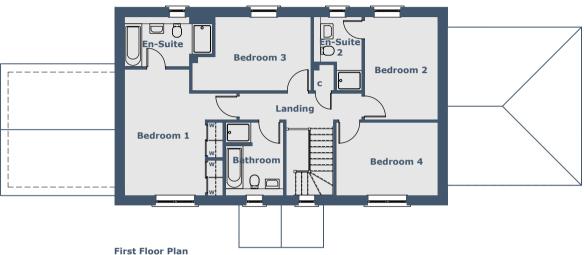

## **Room Sizes**

| Ground Floor                      | Metric (mm) | Imperial (ft/in) |                         |
|-----------------------------------|-------------|------------------|-------------------------|
| Lounge                            | 3990 x 7100 | 13'1" x 23'3"    | _                       |
| Kitchen/Dining                    | 4775 x 7100 | 15'7" x 23'3"    | _                       |
| Utility                           | 3380 x 1790 | 11'1" x 5'10"    | _                       |
| Toilet                            | 2065 x 1610 | 6'9" x 5'3"      |                         |
| Larder                            | 1200 x 1610 | 3'11" x 5'3"     | _                       |
| Sun Room                          | 4155 x 4140 | 13'7" x 13'6"    | _                       |
| Garage                            | 5185 x 5690 | 17'0" x 18'8"    | _                       |
| First Floor                       |             |                  | _                       |
| Bedroom 1                         | 3200 x 5130 | 10'5" x 16'9"    | Excludes Door Recess    |
| En Suite 1                        | 2590 x 1980 | 8'5" x 6'5"      | Excluding Shower Recess |
| Bedroom 2                         | 2910 x 4090 | 9'6" x 13'5"     | _                       |
| En Suite 2                        | 1920 x 1800 | 6'3" x 5'10"     | Excluding Shower Recess |
| Bedroom 3                         | 4055 x 2935 | 13'3" x 9'7"     | Excluding Recess        |
| Bedroom 4                         | 4035 x 2905 | 13'2" x 9'6"     | _                       |
| Bathroom                          | 2300 x 2905 | 7'6" x 9'6"      |                         |
| N.B. Boom Sizes Evolude Mardrohes |             |                  |                         |

N.B. Room Sizes Exclude Wardrobes