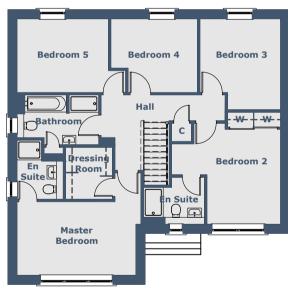

## **Room Sizes**

|                |             |                  | _                               |
|----------------|-------------|------------------|---------------------------------|
| Ground Floor   | Metric (mm) | Imperial (ft/in) |                                 |
| Lounge         | 3456 x 5000 | 11'4" x 16'4"    | _                               |
| Kitchen        | 3485 x 2900 | 11'5" x 9'6"     | _                               |
| Dining/Sitting | 7245 x 3200 | 23'9" x 10'5"    |                                 |
| Utility        | 3385 x 1695 | 11'1" x 5'6"     |                                 |
| Toilet         | 1580 x 2065 | 5'2" x 6'9"      |                                 |
| Garage         | 5000 x 5530 | 16'4" x 18'1"    | _                               |
| First Floor    |             |                  |                                 |
| Master Bedroom | 4840 x 3000 | 15'10" x 9'10"   | Excl. door recess               |
| En Suite       | 1885 x 1545 | 6'2" x 5'0"      | Excl. shower recess             |
| Dressing Area  | 1900 x 2160 | 6'2" x 7'1"      |                                 |
| Bedroom 2      | 3000 x 3855 | 9'10" x 12'7"    | plus recess infront of en suite |
| En Suite       | 2480 x 1905 | 8'1" x 6'3"      | _ Maximum sizes                 |
| Bedroom 3      | 3285 x 3695 | 10'9" x 12'1"    | Maximum sizes                   |
| Bedroom 4      | 3520 x 2990 | 11'6" x 9'9"     | Maximum sizes                   |
| Bedroom 5      | 3720 x 2990 | 12'2" x 9'9"     | Məximum sizes                   |
| Bathroom       | 3325 x 2025 | 10'10" x 6'7"    | Maximum sizes                   |

N.B. Room Sizes Exclude Wardrobes

Gross Floor Area 170.38m² (1834ft²)

First Floor Plan