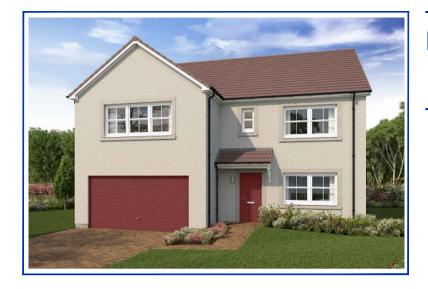

## **Room Sizes**

|                |             |                  | _                               |
|----------------|-------------|------------------|---------------------------------|
| Ground Floor   | Metric (mm) | Imperial (ft/in) |                                 |
| Lounge         | 3456 x 5000 | 11'4" x 16'4"    | _                               |
| Kitchen        | 3485 x 2900 | 11'5" x 9'6"     | _                               |
| Dining/Sitting | 7245 x 3200 | 23'9" x 10'5"    |                                 |
| Utility        | 3385 x 1695 | 11'1" x 5'6"     |                                 |
| Toilet         | 1580 x 2065 | 5'2" x 6'9"      |                                 |
| Garage         | 5000 x 5530 | 16'4" x 18'1"    | _                               |
| First Floor    |             |                  |                                 |
| Master Bedroom | 4840 x 3000 | 15'10" x 9'10"   | Excl. door recess               |
| En Suite       | 1885 x 1545 | 6'2" x 5'0"      | Excl. shower recess             |
| Dressing Area  | 1900 x 2160 | 6'2" x 7'1"      |                                 |
| Bedroom 2      | 3000 x 3855 | 9'10" x 12'7"    | plus recess infront of en suite |
| En Suite       | 2480 x 1905 | 8'1" x 6'3"      | _ Maximum sizes                 |
| Bedroom 3      | 3285 x 3695 | 10'9" x 12'1"    | Maximum sizes                   |
| Bedroom 4      | 3520 x 2990 | 11'6" x 9'9"     | Maximum sizes                   |
| Bedroom 5      | 3720 x 2990 | 12'2" x 9'9"     | Məximum sizes                   |
| Bathroom       | 3325 x 2025 | 10'10" x 6'7"    | Maximum sizes                   |