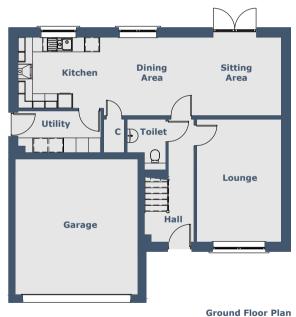

## **Room Sizes**

|                |             |                  | _                               |
|----------------|-------------|------------------|---------------------------------|
| Ground Floor   | Metric (mm) | Imperial (ft/in) |                                 |
| Lounge         | 3456 x 5000 | 11'4" x 16'4"    | _                               |
| Kitchen        | 3485 x 2900 | 11'5" x 9'6"     | _                               |
| Dining/Sitting | 7245 x 3200 | 23'9" x 10'5"    |                                 |
| Utility        | 3385 x 1695 | 11'1" x 5'6"     |                                 |
| Toilet         | 1580 x 2065 | 5'2" x 6'9"      |                                 |
| Garage         | 5000 x 5530 | 16'4" x 18'1"    | _                               |
| First Floor    |             |                  |                                 |
| Master Bedroom | 4840 x 3000 | 15'10" x 9'10"   | Excl. door recess               |
| En Suite       | 1885 x 1545 | 6'2" x 5'0"      | Excl. shower recess             |
| Dressing Area  | 1900 x 2160 | 6'2" x 7'1"      |                                 |
| Bedroom 2      | 3000 x 3855 | 9'10" x 12'7"    | plus recess infront of en suite |
| En Suite       | 2480 x 1905 | 8'1" x 6'3"      | _ Maximum sizes                 |
| Bedroom 3      | 3285 x 3695 | 10'9" x 12'1"    | Maximum sizes                   |
| Bedroom 4      | 3520 x 2990 | 11'6" x 9'9"     | Maximum sizes                   |
| Bedroom 5      | 3720 x 2990 | 12'2" x 9'9"     | Məximum sizes                   |
| Bathroom       | 3325 x 2025 | 10'10" x 6'7"    | Maximum sizes                   |