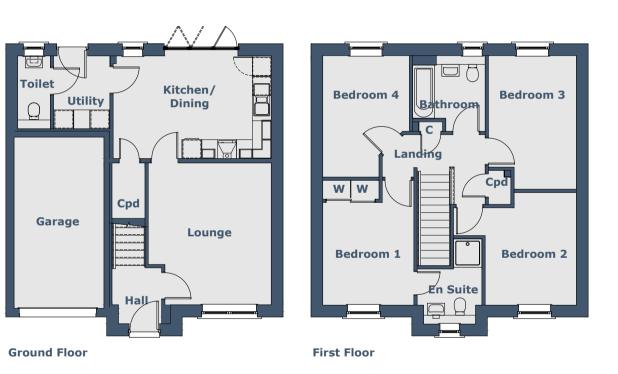

| Room Sizes         |                  |                  |                         |
|--------------------|------------------|------------------|-------------------------|
| Ground Floor       | Metric (mm)      | Imperial (ft/in) |                         |
| Lounge             | 3905 x 4505      | 12'9" x 14'9"    | Maximum sizes           |
| Kitchen/Dining     | 5020 x 3255      | 16'5" x 10'8"    |                         |
| Utility            | 1790 x 2315      | 5'10" x 7'7"     |                         |
| Toilet             | 1040 x 2315      | 3'4" x 7'7"      | _                       |
| Garage             | 2855 x 5435      | 9'4" x 17'9"     |                         |
| First Floor        |                  |                  |                         |
| Bedroom 1          | 2890 x 3260      | 9'5" x 10'8"     | Excluding door recess   |
| En Suite           | 2055 x 1150      | 6'8" x 3'9"      | Excluding shower recess |
| Bedroom 2          | 2895 x 3570      | 9'5" x 11'8"     | Maximum sizes           |
| Bedroom 3          | 2795 x 4240      | 9'2" x 13'10"    | Maximum sizes           |
| Bedroom 4          | 2750 x 3855      | 9'0" x 12'7"     | Maximum sizes           |
| Bathroom           | 2300 x 2000      | 7'6" x 6'6"      | Excluding door recess   |
| N.B. Room Sizes Ex | xclude Wardrobes |                  |                         |

## 4 Bedroom Detached Villa

Gross Floor Area 112.53m<sup>2</sup> (1211ft<sup>2</sup>)