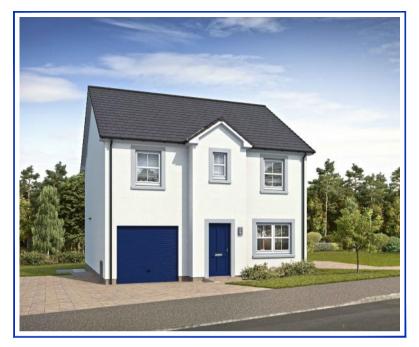

## BROOM

## 4 Bedroom Detached Villa

Gross Floor Area 112.53m<sup>2</sup> (1211ft<sup>2</sup>)