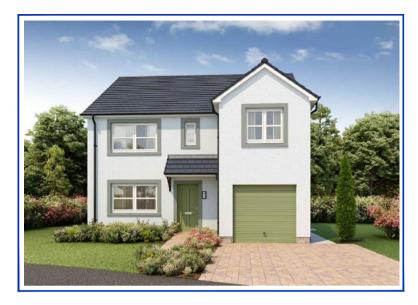

## **Room Sizes**

| Ground Floor   | Metric (mm) | Imperial (ft/in) |                         |
|----------------|-------------|------------------|-------------------------|
| Lounge         | 3465 x 4980 | 11'4" x 16'4"    | _                       |
| Kitchen/Dining | 6810 x 3230 | 22'4" x 10'7"    | _                       |
| Utility        | 1695 x 2410 | 5'6" x 7'10"     |                         |
| Toilet         | 1695 x 2170 | 5'6" x 7'1"      |                         |
| Garage         | 2880 x 5580 | 9'5" x 18'3"     |                         |
| First Floor    |             |                  | _                       |
| Master Bedroom | 4440 x 3855 | 14'6" x 12'7"    | Maximum sizes           |
| En Suite       | 1685 x 1915 | 5'6" x 6'3"      | Excluding shower recess |