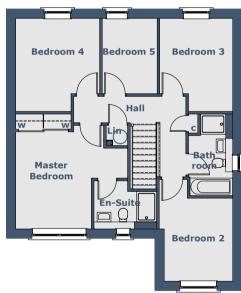

## **Room Sizes**

| Ground Floor   | Metric (mm) | Imperial (ft/in) |                         |
|----------------|-------------|------------------|-------------------------|
| Lounge         | 3465 x 4980 | 11'4" x 16'4"    | _                       |
| Kitchen/Dining | 6810 x 3230 | 22'4" x 10'7"    | _                       |
| Utility        | 1695 x 2410 | 5'6" x 7'10"     |                         |
| Toilet         | 1695 x 2170 | 5'6" x 7'1"      |                         |
| Garage         | 2880 x 5580 | 9'5" x 18'3"     |                         |
| First Floor    |             |                  | _                       |
| Master Bedroom | 4440 x 3855 | 14'6" x 12'7"    | Maximum sizes           |
| En Suite       | 1685 x 1915 | 5'6" x 6'3"      | Excluding shower recess |
| Bedroom 2      | 2720 x 3300 | 8'11" x 10'9"    | Excluding door recess   |
| Bedroom 3      | 2895 x 3695 | 9'5" x 12'1"     | Maximum sizes           |
| Bedroom 4      | 3330 x 3695 | 10'11" x 12'1"   | Maximum sizes           |
| Bedroom 5      | 2180 x 2990 | 7'1" x 9'9"      |                         |
| Bathroom       | 1755 x 2380 | 5'9" x 7'9"      | Excluding shower recess |
|                |             |                  |                         |

N.B. Room Sizes Exclude Wardrobes

Gross Floor Area 138.34m² (1489ft²)

**FIRST FLOOR**