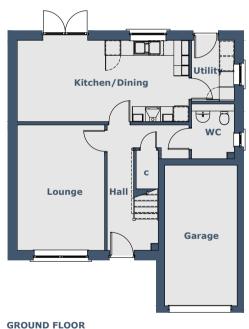

## **Room Sizes**

| Ground Floor   | Metric (mm) | Imperial (ft/in) |                         |
|----------------|-------------|------------------|-------------------------|
| Lounge         | 3465 x 4980 | 11'4" x 16'4"    | _                       |
| Kitchen/Dining | 6810 x 3230 | 22'4" x 10'7"    | _                       |
| Utility        | 1695 x 2410 | 5'6" x 7'10"     |                         |
| Toilet         | 1695 x 2170 | 5'6" x 7'1"      |                         |
| Garage         | 2880 x 5580 | 9'5" x 18'3"     |                         |
| First Floor    |             |                  | _                       |
| Master Bedroom | 4440 x 3855 | 14'6" x 12'7"    | Maximum sizes           |
| En Suite       | 1685 x 1915 | 5'6" x 6'3"      | Excluding shower recess |
| Bedroom 2      | 2720 x 3300 | 8'11" x 10'9"    | Excluding door recess   |
| Bedroom 3      | 2895 x 3695 | 9'5" x 12'1"     | Maximum sizes           |
| Bedroom 4      | 3330 x 3695 | 10'11" x 12'1"   | Maximum sizes           |
| Bedroom 5      | 2180 x 2990 | 7'1" x 9'9"      |                         |
| Bathroom       | 1755 x 2380 | 5'9" x 7'9"      | Excluding shower recess |
|                |             |                  |                         |