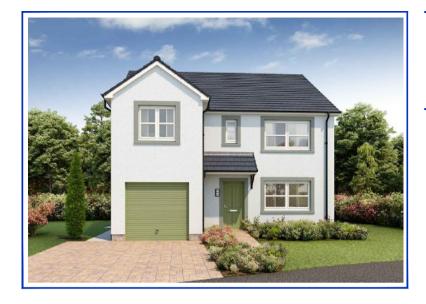

|                | Room Sizes  |                  |                         |
|----------------|-------------|------------------|-------------------------|
| Ground Floor   | Metric (mm) | Imperial (ft/in) |                         |
| Lounge         | 3465 x 4980 | 11'4" x 16'4"    | _                       |
| Kitchen/Dining | 6810 x 3230 | 22'4" x 10'7"    |                         |
| Utility        | 1695 x 2410 | 5'6" x 7'10"     |                         |
| Toilet         | 1695 x 2170 | 5'6" x 7'1"      | _                       |
| Garage         | 2880 x 5580 | 9'5" x 18'3"     | _                       |
| First Floor    |             |                  | <del>-</del>            |
| Master Bedroom | 4440 x 3855 | 14'6" x 12'7"    | Maximum sizes           |
| En Suite       |