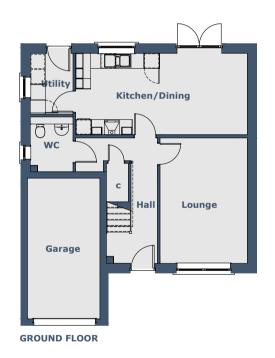

|                | Room Sizes  |                  |                         |
|----------------|-------------|------------------|-------------------------|
| Ground Floor   | Metric (mm) | Imperial (ft/in) |                         |
| Lounge         | 3465 x 4980 | 11'4" x 16'4"    | _                       |
| Kitchen/Dining | 6810 x 3230 | 22'4" x 10'7"    |                         |
| Utility        | 1695 x 2410 | 5'6" x 7'10"     |                         |
| Toilet         | 1695 x 2170 | 5'6" x 7'1"      | _                       |
| Garage         | 2880 x 5580 | 9'5" x 18'3"     | _                       |
| First Floor    |             |                  | <del>-</del>            |
| Master Bedroom | 4440 x 3855 | 14'6" x 12'7"    | Maximum sizes           |
| En Suite       | 1685 x 1915 | 5'6" x 6'3"      | Excluding shower recess |
| Bedroom 2      | 2720 x 3300 | 8'11" x 10'9"    | Excluding door recess   |
| Bedroom 3      | 2895 x 3695 | 9'5" x 12'1"     | Maximum sizes           |
| Bedroom 4      | 3330 x 3695 | 10'11" x 12'1"   | Maximum sizes           |
| Bedroom 5      | 2180 x 2990 | 7'1" x 9'9"      |                         |
| Bathroom       | 1755 x 2380 | 5'9" x 7'9"      | Excluding shower recess |

N.B. Room Sizes Exclude Wardrobes

Gross Floor Area 138.34m² (1489ft²)