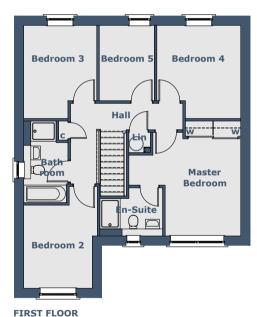

|                | Room Sizes  |                  |                         |
|----------------|-------------|------------------|-------------------------|
| Ground Floor   | Metric (mm) | Imperial (ft/in) |                         |
| Lounge         | 3465 x 4980 | 11'4" x 16'4"    | _                       |
| Kitchen/Dining | 6810 x 3230 | 22'4" x 10'7"    |                         |
| Utility        | 1695 x 2410 | 5'6" x 7'10"     |                         |
| Toilet         | 1695 x 2170 | 5'6" x 7'1"      | _                       |
| Garage         | 2880 x 5580 | 9'5" x 18'3"     | _                       |
| First Floor    |             |                  | <del>-</del>            |
| Master Bedroom | 4440 x 3855 | 14'6" x 12'7"    | Maximum sizes           |
| En Suite       | 1685 x 1915 | 5'6" x 6'3"      | Excluding shower recess |
| Bedroom 2      | 2720 x 3300 | 8'11" x 10'9"    | Excluding door recess   |
| Bedroom 3      | 2895 x 3695 | 9'5" x 12'1"     | Maximum sizes           |
| Bedroom 4      | 3330 x 3695 | 10'11" x 12'1"   | Maximum sizes           |
| Bedroom 5      | 2180 x 2990 | 7'1" x 9'9"      |                         |
| Bathroom       | 1755 x 2380 | 5'9" x 7'9"      | Excluding shower recess |

N.B. Room Sizes Exclude Wardrobes

Gross Floor Area 138.34m² (1489ft²)