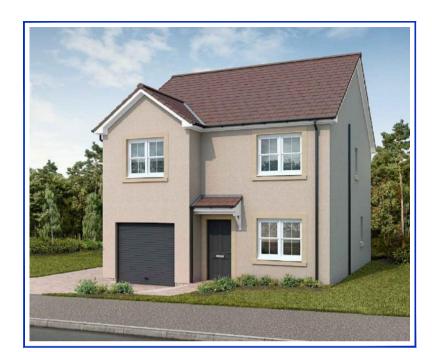

## **BUIE** 4 Bedroom Detached Villa



## **Room Sizes**

| O              |             |                  | <del></del>                     |
|----------------|-------------|------------------|---------------------------------|
| Ground Floor   | Metric (mm) | Imperial (ft/in) |                                 |
| Lounge         | 3050 x 4680 | 10'0" x 15'4"    | Maximum sizes                   |
| Kitchen/Dining | 5225 x 3300 | 17'1" x 10'9"    |                                 |
| Utility        | 1920 x 1795 | 6'3" x 5'10"     | _                               |
| Toilet         | 1920 x 1405 | 6'3" x 4'7"      | _                               |
| Garage         | 2905 x 5570 | 9'6" x 18'3"     |                                 |
| First Floor    |             |                  |