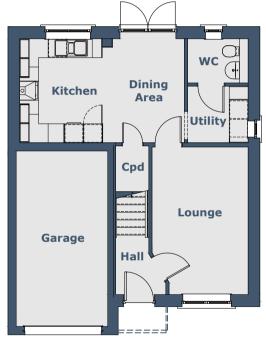

## **Room Sizes**

| O              |             |                  | <del></del>                     |
|----------------|-------------|------------------|---------------------------------|
| Ground Floor   | Metric (mm) | Imperial (ft/in) |                                 |
| Lounge         | 3050 x 4680 | 10'0" x 15'4"    | Maximum sizes                   |
| Kitchen/Dining | 5225 x 3300 | 17'1" x 10'9"    |                                 |
| Utility        | 1920 x 1795 | 6'3" x 5'10"     | _                               |
| Toilet         | 1920 x 1405 | 6'3" x 4'7"      | _                               |
| Garage         | 2905 x 5570 | 9'6" x 18'3"     |                                 |
| First Floor    |             |                  | _                               |
| Bedroom 1      | 3505 x 2825 | 11'5" x 9'3"     | Excl. door recess Maximum sizes |
| En Suite       | 1965 x 1940 | 6'5" x 6'4"      | <del></del>                     |
| Bedroom 2      | 2945 x 3880 | 9'7" x 12'8"     | Maximum sizes                   |
| Bedroom 3      | 2480 x 4090 | 8'1" x 13'5"     | Maximum sizes                   |
| Bedroom 4      | 2285 x 3160 | 7'5" x 10'4"     | <br>Maximum sizes               |
| Bathroom       | 2280 x 2045 | 7'5" x 6'8"      |                                 |

N.B. Room Sizes Exclude Wardrobes

Gross Floor Area 105.58 (1138ft²)

**Ground Floor** 

**First Floor**