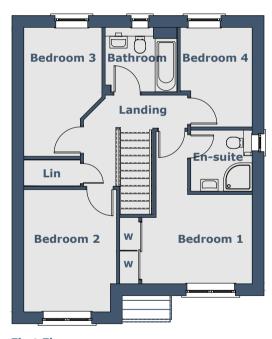

## **Room Sizes**

| O              |             |                  | <del></del>                     |
|----------------|-------------|------------------|---------------------------------|
| Ground Floor   | Metric (mm) | Imperial (ft/in) |                                 |
| Lounge         | 3050 x 4680 | 10'0" x 15'4"    | Maximum sizes                   |
| Kitchen/Dining | 5225 x 3300 | 17'1" x 10'9"    |                                 |
| Utility        | 1920 x 1795 | 6'3" x 5'10"     | _                               |
| Toilet         | 1920 x 1405 | 6'3" x 4'7"      | _                               |
| Garage         | 2905 x 5570 | 9'6" x 18'3"     |                                 |
| First Floor    |             |                  | _                               |
| Bedroom 1      | 3505 x 2825 | 11'5" x 9'3"     | Excl. door recess Maximum sizes |
| En Suite       | 1965 x 1940 | 6'5" x 6'4"      | <del></del>                     |
| Bedroom 2      | 2945 x 3880 | 9'7" x 12'8"     | Maximum sizes                   |
| Bedroom 3      | 2480 x 4090 | 8'1" x 13'5"     | Maximum sizes                   |
| Bedroom 4      | 2285 x 3160 | 7'5" x 10'4"     | <br>Maximum sizes               |
| Bathroom       | 2280 x 2045 | 7'5" x 6'8"      |                                 |

N.B. Room Sizes Exclude Wardrobes

Gross Floor Area 105.58 (1138ft²)

**Ground Floor** 

**First Floor**