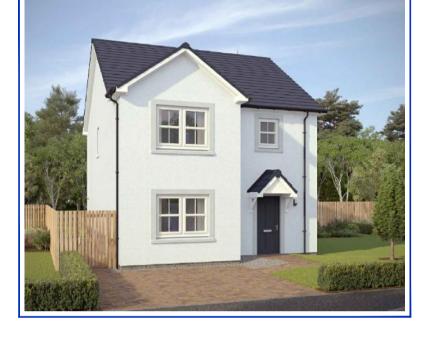

## 3 Bedroom Detached Villa





## **Room Sizes**

|                |             |                  | _                                      |
|----------------|-------------|------------------|----------------------------------------|
| Ground Floor   | Metric (mm) | Imperial (ft/in) |                                        |
| Lounge         | 4400 x 4155 | 14'5" x 13'7"    | Maximum Sizes                          |
| Kitchen/Dining | 6705 x 3335 | 21'11" x 10'11"  | -                                      |
| Utility        | 1995 x 1220 | 6'6" x 4'0"      |                                        |
| Toilet         | 2305 x 1220 | 7'6" x 4'0"      | -                                      |
| First Floor    |             |                  | -                                      |
| Bedroom 1      | 3660 x 3300 | 12