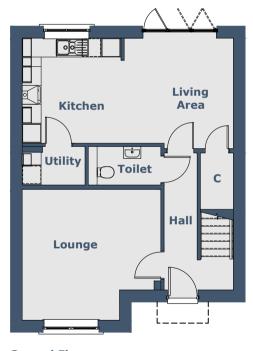

## **Room Sizes**

|                |             |                  | _                                      |
|----------------|-------------|------------------|----------------------------------------|
| Ground Floor   | Metric (mm) | Imperial (ft/in) |                                        |
| Lounge         | 4400 x 4155 | 14'5" x 13'7"    | Maximum Sizes                          |
| Kitchen/Dining | 6705 x 3335 | 21'11" x 10'11"  | -                                      |
| Utility        | 1995 x 1220 | 6'6" x 4'0"      |                                        |
| Toilet         | 2305 x 1220 | 7'6" x 4'0"      | -                                      |
| First Floor    |             |                  | -                                      |
| Bedroom 1      | 3660 x 3300 | 12'0" x 10'9"    | Maximum Sizes,<br>Excludes Door Recess |
| En Suite 1     | 2150 x 2565 | 7'0" x 8'4"      | Maximum Sizes,<br>Excludes Door Recess |
| Bedroom 2      | 3295 x 3535 | 10'9" x 11'7"    |                                        |
| Bedroom 3      | 3310 x 3235 | 10'10" x 10'7"   | Excludes Door Recess                   |
| Bathroom       | 2195 x 2230 | 7'2" x 7'3"      | Maximum Sizes                          |

N.B. Room Sizes Exclude Wardrobes

Gross Floor Area 113.18m² (1218ft²)

**Ground Floor** 

First Floor