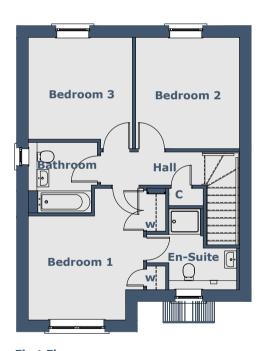

## **Room Sizes**

|                |             |                  | _                                      |
|----------------|-------------|------------------|----------------------------------------|
| Ground Floor   | Metric (mm) | Imperial (ft/in) |                                        |
| Lounge         | 4400 x 4155 | 14'5" x 13'7"    | Maximum Sizes                          |
| Kitchen/Dining | 6705 x 3335 | 21'11" x 10'11"  | -                                      |
| Utility        | 1995 x 1220 | 6'6" x 4'0"      |                                        |
| Toilet         | 2305 x 1220 | 7'6" x 4'0"      | -                                      |
| First Floor    |             |                  | -                                      |
| Bedroom 1      | 3660 x 3300 | 12'0" x 10'9"    | Maximum Sizes,<br>Excludes Door Recess |
| En Suite 1     | 2150 x 2565 | 7'0" x 8'4"      | Maximum Sizes,<br>Excludes Door Recess |
| Bedroom 2      | 3295 x 3535 | 10'9" x 11'7"    |                                        |
| Bedroom 3      | 3310 x 3235 | 10'10" x 10'7"   | Excludes Door Recess                   |
| Bathroom       | 2195 x 2230 | 7'2" x 7'3"      | Maximum Sizes                          |

N.B. Room Sizes Exclude Wardrobes

Gross Floor Area 113.18m² (1218ft²)

**Ground Floor** 

First Floor