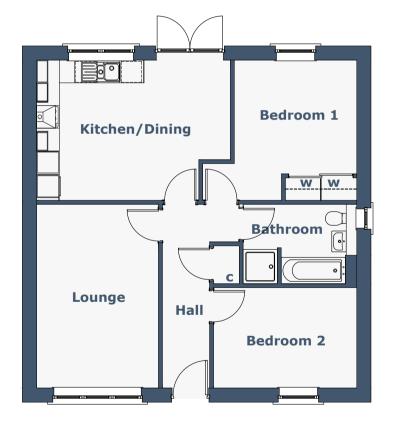

| Room Sizes   |             |                  |                  |
|--------------|-------------|------------------|------------------|
| Ground Floor | Metric (mm) | Imperial (ft/in) |                  |
| Lounge       | 3225 x 4855 | 10'6" x 15'11"   |                  |
| Kitchen      | 5125 x 3710 | 16'9" x 12'2"    | Maximum sizes    |
| Bedroom 1    | 3240 x 3005 | 10'7" x 9'10"    | Plus door recess |
| Bedroom 2    | 3790 x 2655 | 12'5" x 8'8"     |                  |
| Bathroom     | 3005 x 2100 | 9'10" x 6'10"    |                  |

N.B. Room Sizes Exclude Wardrobes

Gross Floor Area 73.4m<sup>2</sup> (790ft<sup>2</sup>)

SHIRA 2 Bedroom Bungalow

The Floor Plan is not plot specific. Please consult with sales advisor to confirm external finish colours, as the above Image is shown for guidance purposes only.