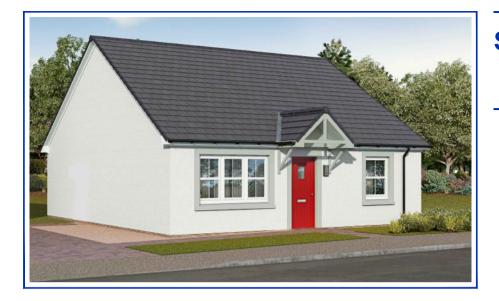

N.B. Room Sizes Exclude Wardrobes

Gross Floor Area 73.4m<sup>2</sup> (790ft<sup>2</sup>)

SHIRA 2 Bedroom Bungalow

The Floor Plan is not plot specific. Please consult with sales advisor to confirm external finish colours, as the above Image is shown for guidance purposes only.